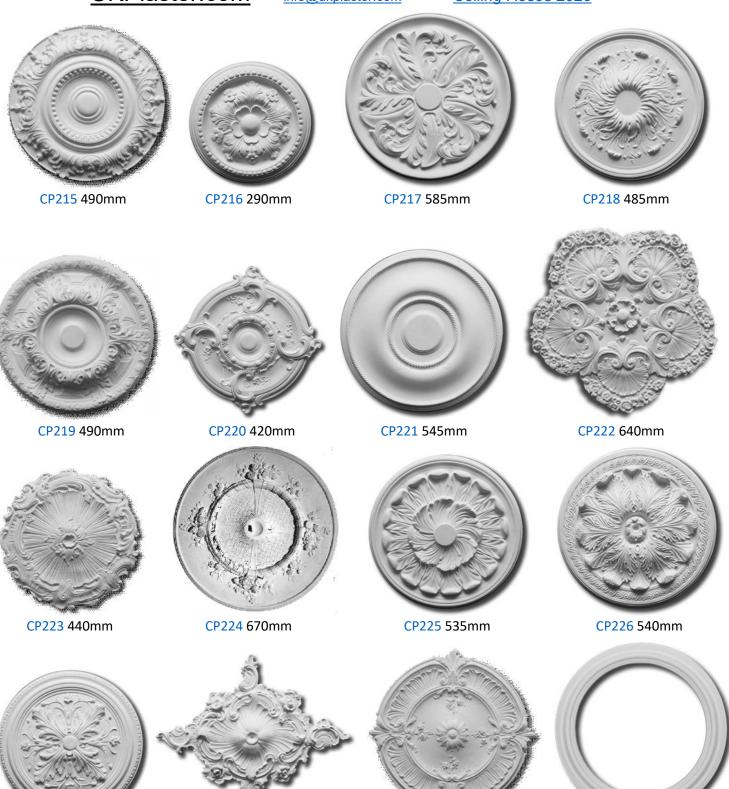

#### Ceiling Roses 2020

CP230 Ext 815, Int Dia 605mm

CP229 705mm

T: 01204 693 900 **Terms & Conditions** 

CP228 830 x 680mm

CP227 520mm