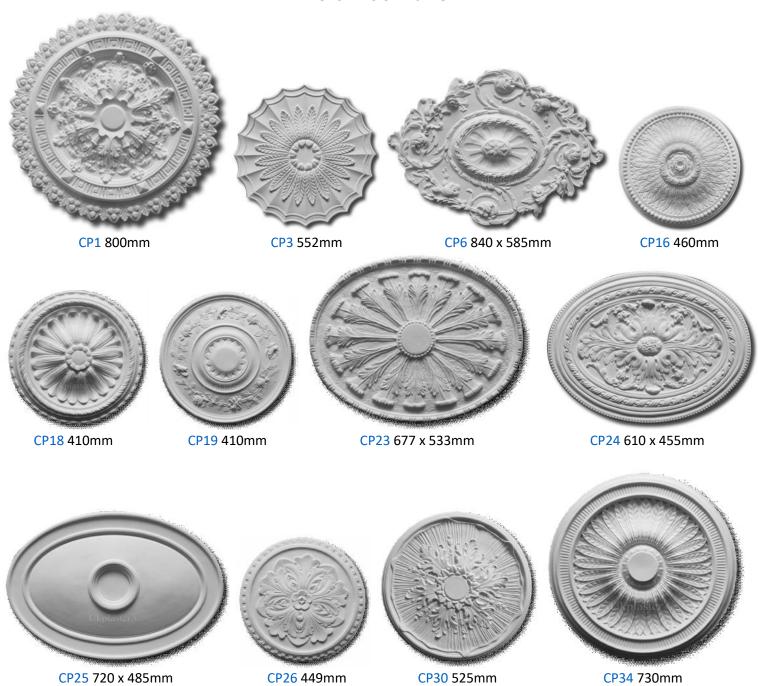

# UKPlaster.com info@ukplaster.com Ceiling Roses 2020 **CP41** 500mm **CP44** 515mm CP45 465mm CP46 860mm CP47 525mm CP201 950mm CP202 710mm

CP203 855mm

CP205 790mm

⇒ worldpay