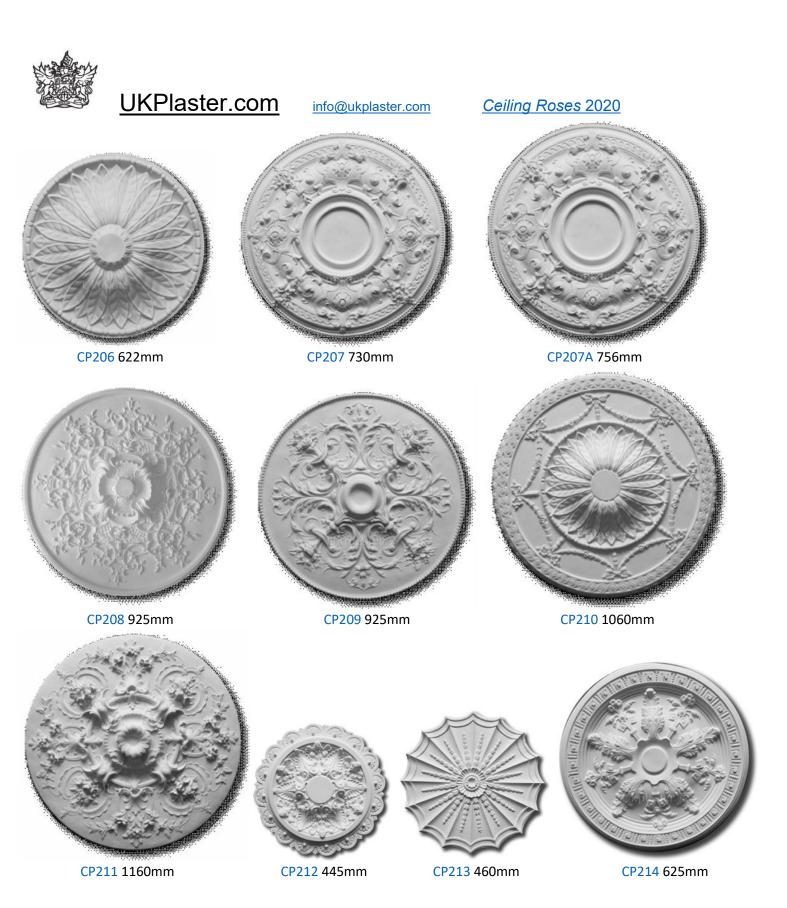

# UKPlaster.com info@ukplaster.com Ceiling Roses 2020 **CP41** 500mm **CP44** 515mm CP45 465mm CP46 860mm CP47 525mm CP201 950mm CP202 710mm

CP203 855mm

CP205 790mm

⇒ worldpay